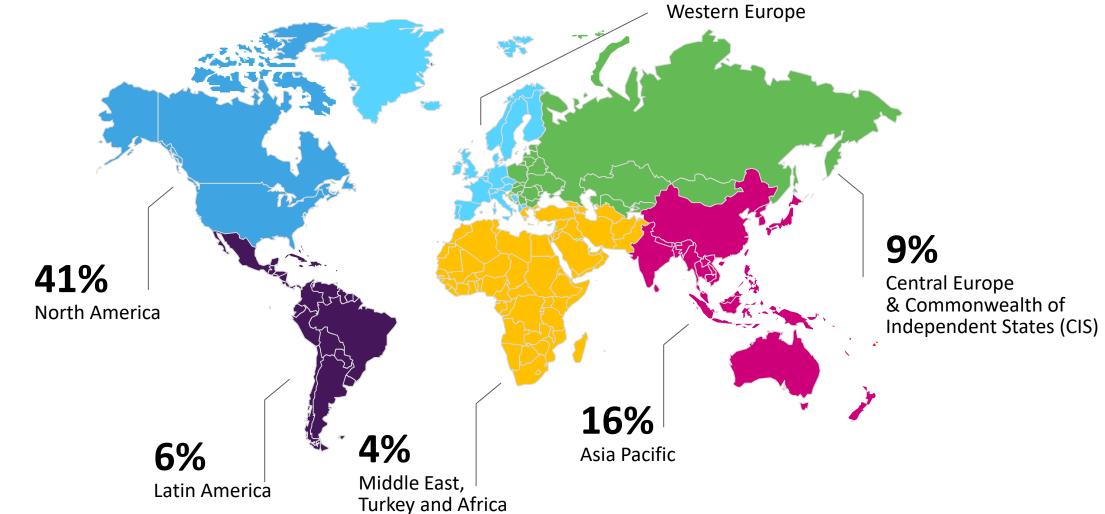

### You'll find Mars nearly everywhere on Earth 24%

(% net sales as of December 31, 2016)